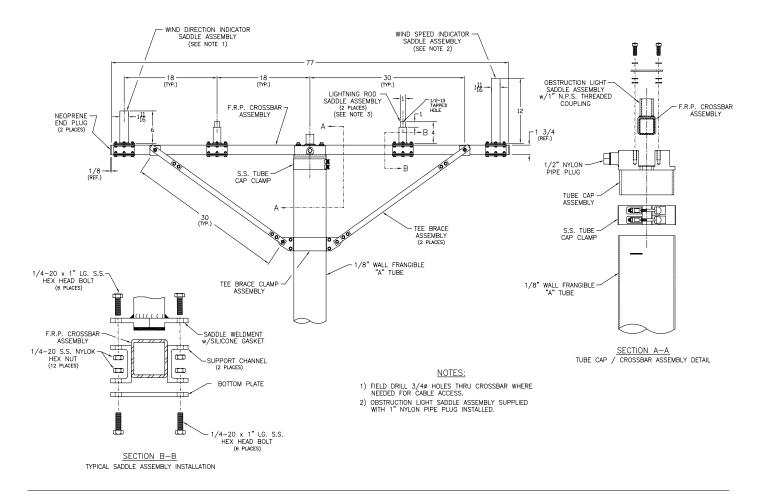

## Weather Instrument Crossbar for A.W.O.S. / L.L.W.S.A.S.

L1018 is a special LIR crossbar supporting wind measuring equipment, both speed and direction, 2) air terminal sockets and 1" coupling for L-810 double Obstruction Light mounted in the center of the crossbar. Interfaces into standard LIR tube cap.

Other configurations / interfaces available, contact Jaquith Sales.

**JAQUITH INDUSTRIES INC** 

600 East Brighton Ave

**PO Box 780** 

Syracuse, NY 13205 USA

Phone: 315-478-5700

Fax: 315-478-5707

Web site: www.jaquith.com